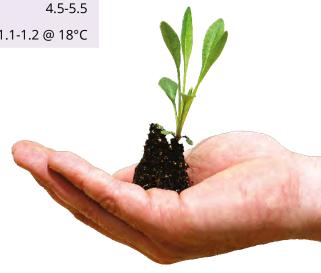

# Typical Analysis of Omex Garland

|         |                 | Wt/Wt*   |
|---------|-----------------|----------|
| Sulphur | S               | 4000ppm  |
|         | SO <sub>3</sub> | 10000ppm |

pH (10% solution) 4.5-5.5 Specific Gravity 1.1-1.2 @ 18°C